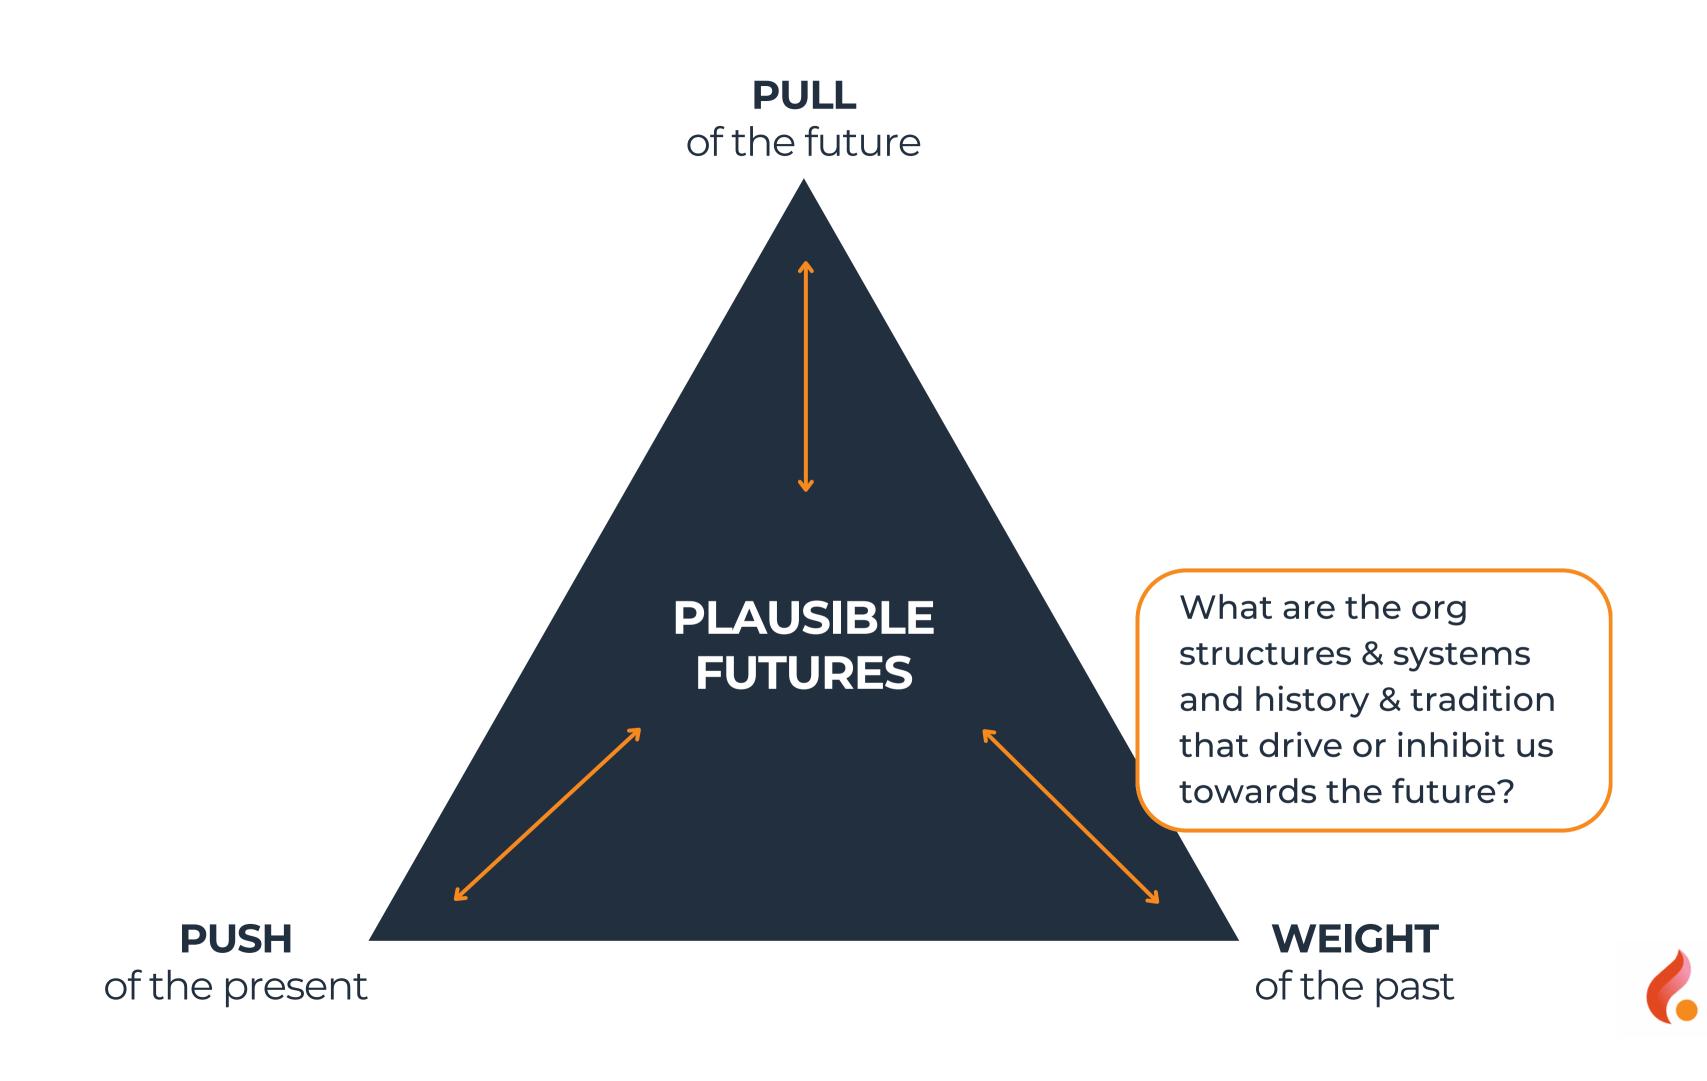

# **PULL** of the future **PLAUSIBLE FUTURES**

What are the org structures & systems and history & tradition that drive or inhibit us towards the future?

What is shaping the future right now? What shifts are pushing change forward?

#### **PULL** of the future

What is the desired or anticipated future that acts as a motivator, guiding individuals and organizations to take actions that align with that vision?

PLAUSIBLE FUTURES What are the org structures & systems and history & tradition that drive or inhibit us towards the future?

What is shaping the future right now? What shifts are pushing change forward?

**PUSH** 

of the present

weight of the past

Is it clear? Is it compelling?

**Values** 

Do people know and live the values?

(Leadership